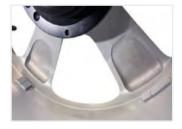

#### **SPLIT WEIGHT MODE**

This feature allows for accurate balancing with easy-to-follow manual procedures to hide the weights behind the spokes, preserving the wheel's visual presentation.