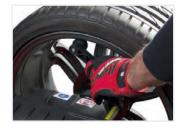

#### WHEEL COVER

The wheel cover prevents objects from flying, protecting technicians from possible accidents.