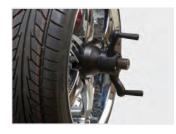

#### **SEMI-AUTOMATIC DATA ENTRY**

Hand-operated gauge arm with easyALU™ assisted rim data entry for diameter and distance. Touch the rim with the gauge arm to enter the rim dimensions and automatically select the weight balancing mode.