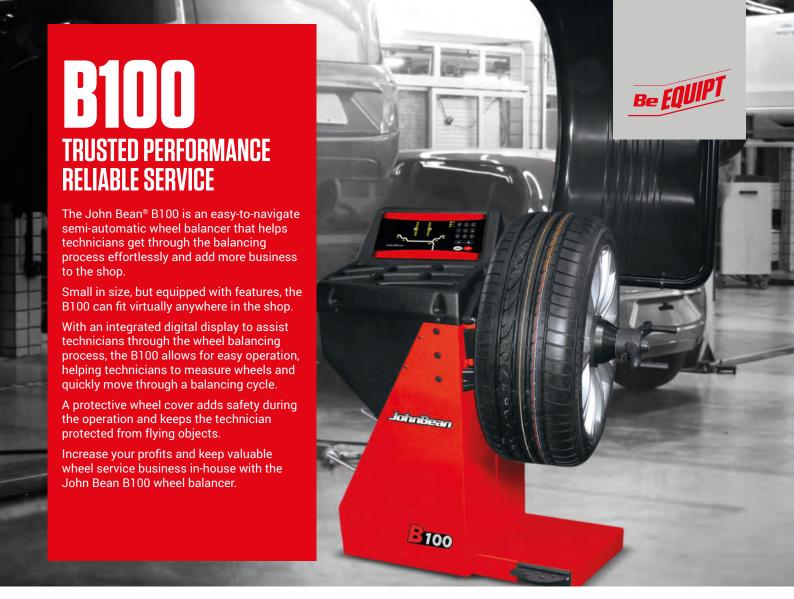

#### **OUICK NUT WHEEL CLAMP**

An easy-to-use manual clamping device that allows a secure attachment of the wheel to the balancer shaft