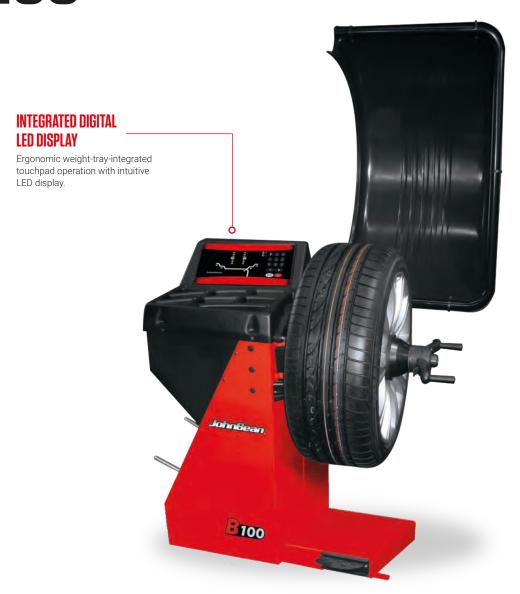

## SEMI-AUTOMATIC INTEGRATED DIGITAL

### WHEEL BALANCER

#### **SEMI-AUTOMATIC DATA ENTRY**

Hand-operated gauge arm with easyALU™ assisted rim data entry for diameter and distance. Touch the rim with the gauge arm to enter the rim dimensions and automatically select the weight balancing mode.

# **B100**